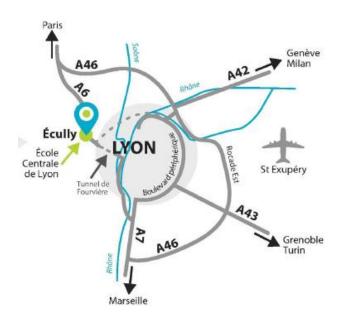

campus. Whether you are an entrepreneur, a start-up from one of the laboratory on campus or a university partner of the Ecole Centrale de Lyon, you will have access to offices near the largest French University

#### **Services**

- Permanence/assistance from 8:00 am to 6:00 pm,
- Secure entrance (access control),
- Air conditioned premises,
- Conference room with internet access, video projector and videoconference (15 to 20 seats),
- Photocopying machine, franking machine,
- Mail collection / delivery services,
- Reception / dispatch of parcels,
- Equipped relaxation area,
- Wired building : fibre optic available,
- Recharging stations for electric vehicles,
- Private parking,
- Garage for bikes / motorbikes.

#### **Available Surfaces**

Area from 28 m<sup>2</sup> to 230 m<sup>2</sup>





## **Contact**

Jacqueline MILLION Centrale Innovation +33(0)4.78.33.91.55

jacqueline.million@centrale-innovation.fr

https://www.centrale-innovation.fr