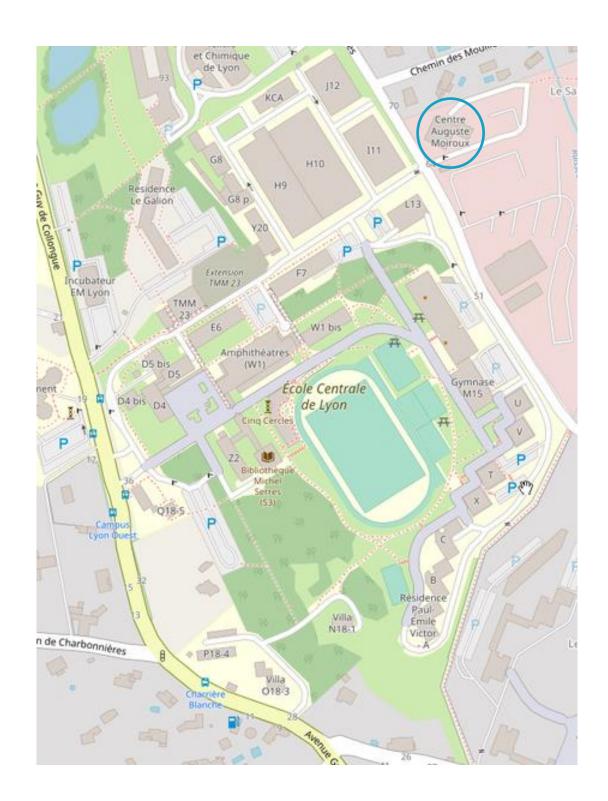

mpus. Whether you are an entrepreneur, a start-up from one of the laboratory on campus or a university partner of the Ecole Centrale de Lyon, you will have access to offices near the largest French University

#### **Services**

- Permanence/assistance from 8:00 am to 6:00 pm,
- Secure entrance (access control),
- Air conditioned premises,
- Conference room with internet access, video projector and videoconference (15 to 20 seats),
- Photocopying machine, franking machine,
- Mail collection / delivery services,
- Reception / dispatch of parcels,
- Equipped relaxation area,
- Wired building : fibre optic available,
- Recharging stations for electric vehicles,
- Private parking,
- Garage for bikes / motorbikes.

#### **Available Surfaces**

Area from 28 m<sup>2</sup> to 230 m<sup>2</sup>





## **Contact**

Jacqueline MILLION Centrale Innovation +33(0)4.78.33.91.55

jacqueline.million@centrale-innovation.fr

https://www.centrale-innovation.fr